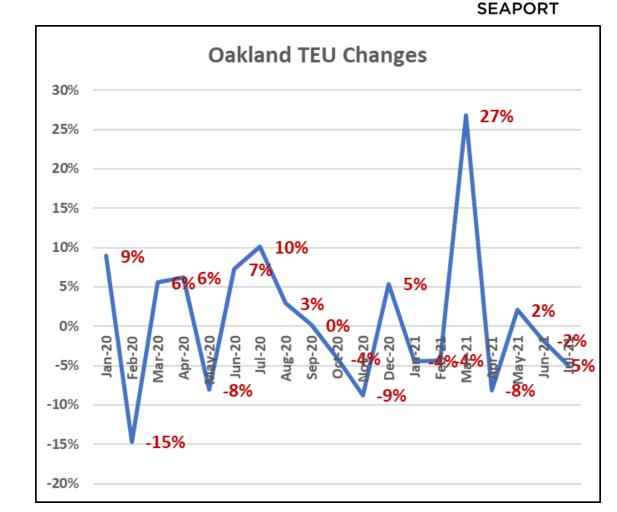

### Port 101: Liner Operations, Commodities/Markets PORT OF OAKLAND BY THE NUMBERS

- **4 Active** marine terminals
- 3 Terminal operators SSA, Everport, & Trapac
- 33 Cranes of which 20 are Port-owned
- 2.46 Million TEUs handled in 2020

- 20 Ocean carriers with service to/from Oakland
- 1,258 Vessel calls in 2020