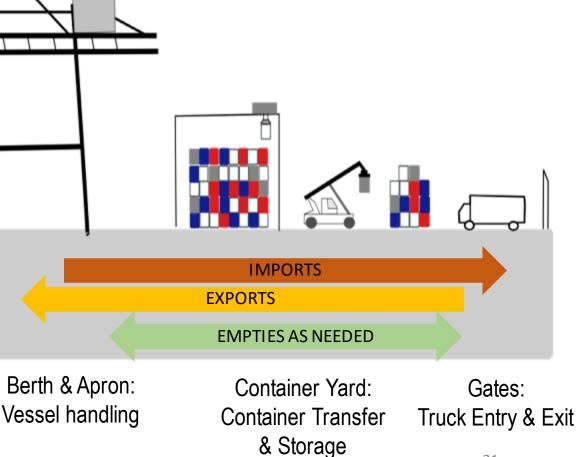

# Terminal Operations 101: Terminal Evolution & Operations

- Terminal functions
- Terminal layout
- Vessel handling
- Container yard
- Gate operations
- Customs & security

### Terminal Operations 101: Terminal Evolution & Operations TERMINAL LAYOUT

# Terminal Operations 101: Terminal Evolution & Operations CONTAINER YARDS

- Container Yards (CYs) sort, stage, and store import loads, export loads, empty containers, and chassis.
- "Dwell time" measures how long equipment stays in the container yard – shorter is better.
- "Cargo velocity" refers to the speed of movement from origin to ultimate destination faster is better.

### Terminal Operations 101: Terminal Evolution & Operations ENTRY/EXIT GATE OPERATIONS

- Security driver TWIC, truck RFID
- Ingate driver identifies self, company, and container to be picked up, dropped off, or both.
- CBP radiation portal container checked before exit
- Outgate driver identifies self, company, and container being picked up.