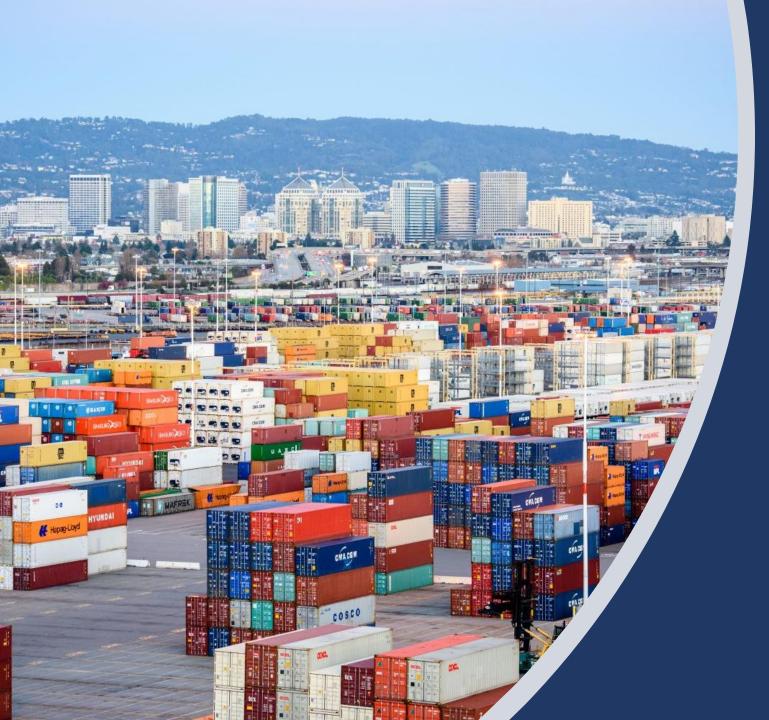

### Port 101: Liner Operations, Commodities/Markets PORT OF OAKLAND BY THE NUMBERS

- **4 Active** marine terminals
- 3 Terminal operators SSA, Everport, & Trapac
- 33 Cranes of which 20 are Port-owned
- 2.46 Million TEUs handled in 2020

- 20 Ocean carriers with service to/from Oakland
- 1,258 Vessel calls in 2020