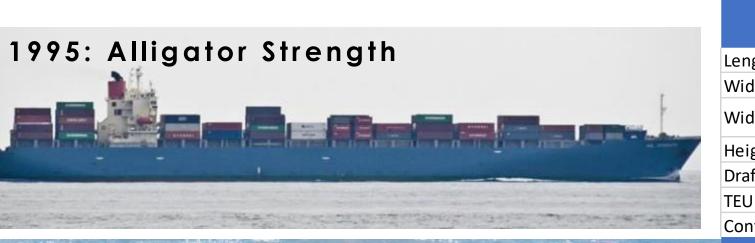

### Terminal Operations 101: Terminal Evolution & Operations 25 YEARS, 6 TIMES THE CAPACITY

2020: MSC Anna

0

|                                     | FORIOFOARDAND         |          |
|-------------------------------------|-----------------------|----------|
| 1995 vs 2021                        | Alligator<br>Strength | MSC Anna |
| Length                              | 820 ft                | 1312 ft  |
| Width                               | 105 ft                | 192 ft   |
| Width                               | 13 ctrs               | 23 ctrs  |
| Height                              | 11 ctrs               | 18 ctrs  |
| Draft (max depth)                   | 35 ft                 | 52.6 ft  |
| TEU                                 | 3000                  | 19462    |
| Containers                          | 1714                  | 11121    |
| Oakland Container<br>Estimate @ 26% | 446                   | 2891     |