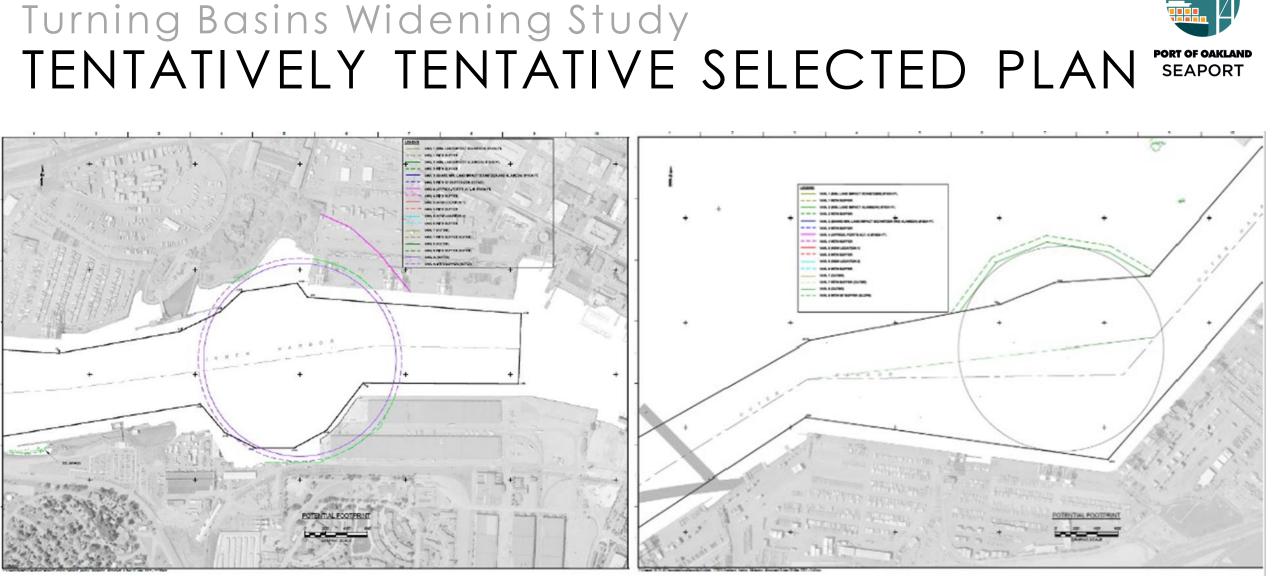

### QUESTIONS?

CURRENT MARITIME DEVELOPMENT PROJECTS/ BUSINESS ACTIVITIES:

35

Inner & Outer Harbor Turning Basins

### Turning Basins Widening Study PROPOSED PROJECT OVERVIEW

### Turning Basins Widening Study FEASIBILITY STUDY PURPOSE

### Turning Basins Widening Study FEASIBILITY STUDY PROGRESS & TIMELINE

Inner Harbor

Outer Harbor