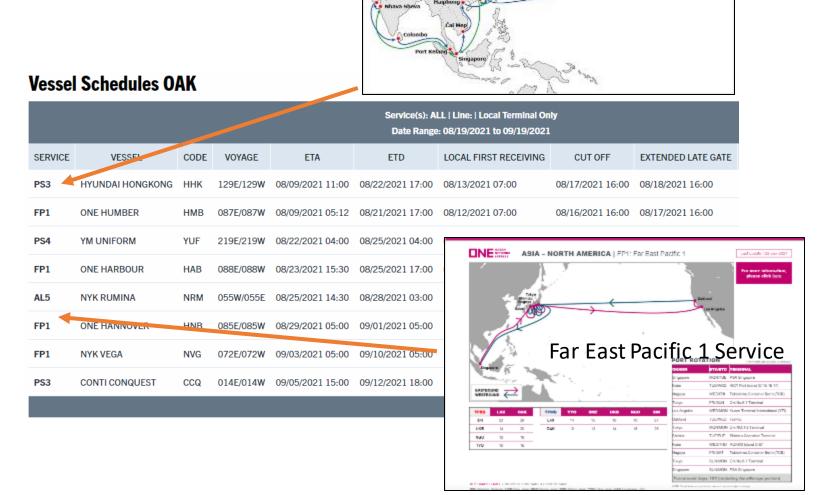

### Terminal Operations 101: Terminal Evolution & Operations VESSEL SCHEDULES

- Container services consist of a "string" of vessels on a regular route, usually with weekly calls.
- Carriers may have "blank sailings" (skipping a call) or "extra loaders" (adding an extra vessel).

# 28 scheduled vessel calls per week (2021-2022)

- 14 Trans-Pacific
- 4 North Europe and Med
- 5 Latin America
- 2 Oceania
- 3 Hawaii