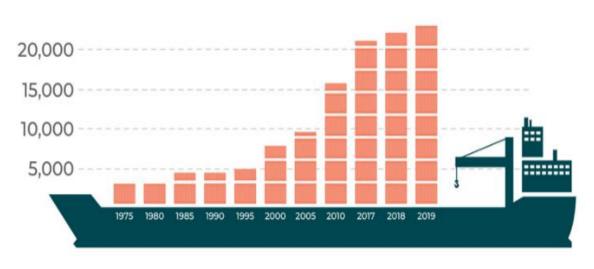

# Terminal Operations 101: Terminal Evolution & Operations VESSEL SIZE

PORT OF OAKLAND

Over the next fifteen years, average size of the Trans-Pacific vessels calling Oakland is expected to grow by over 35%. Ships will average over 10,000 TEUs.

Increasing vessel size increases yard and berth space requirements.

**OICT Week of August 23** 

### Terminal Operations 101: Terminal Evolution & Operations 25 YEARS, 6 TIMES THE CAPACITY

2020: MSC Anna

0

|                                     | FORIOFOARDAND         |          |
|-------------------------------------|-----------------------|----------|
| 1995 vs 2021                        | Alligator<br>Strength | MSC Anna |
| Length                              | 820 ft                | 1312 ft  |
| Width                               | 105 ft                | 192 ft   |
| Width                               | 13 ctrs               | 23 ctrs  |
| Height                              | 11 ctrs               | 18 ctrs  |
| Draft (max depth)                   | 35 ft                 | 52.6 ft  |
| TEU                                 | 3000                  | 19462    |
| Containers                          | 1714                  | 11121    |
| Oakland Container<br>Estimate @ 26% | 446                   | 2891     |