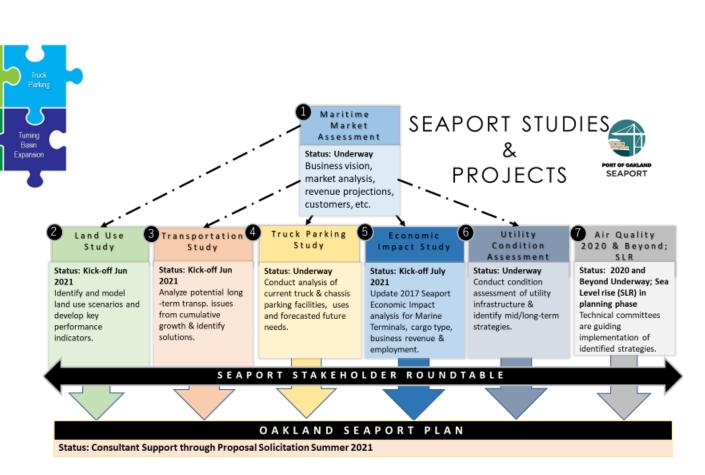

### PLANNING APPROACH RECAP

Quality

#### SEAPORT PLAN GOALS

Develop long-range Seaport policy goals that will define/outline:

- Land Use;
- Development; and
- Infrastructure Improvements.

Planning Horizons: 5, 10, 30 Years

## SEAPORT PLANNING APPROACH

| 1 | existing<br>conditions                                                                                                                                          | SCENARIO<br>DEVELOPMENT                                                                            | PERFORMANCE<br>METRICS (KPIS)                                                                                                                                                                                                                  | STRATEGIES \<br>SOLUTIONS                                                       | DRAFT<br>PLAN                                                             |
|---|-----------------------------------------------------------------------------------------------------------------------------------------------------------------|----------------------------------------------------------------------------------------------------|------------------------------------------------------------------------------------------------------------------------------------------------------------------------------------------------------------------------------------------------|---------------------------------------------------------------------------------|---------------------------------------------------------------------------|
|   | Perform Market<br>Assessment,<br>Economic Impact<br>& Utility Analysis<br>Identify ancillary<br>maritime services,<br>operational<br>factors & truck<br>volumes | <ul> <li>Perform cumulative analysis</li> <li>Identify scenario input &amp; assumptions</li> </ul> | <ul> <li>Quantify metrics for<br/>capacity/throughput,<br/>revenue, emissions,<br/>jobs &amp; expenditures</li> <li>Identify and evaluate<br/>implications of each<br/>Scenario</li> <li>Identify terminal<br/>constraining element</li> </ul> | <ul> <li>Identify strategies<br/>and infrastructure<br/>improvements</li> </ul> | <ul> <li>Develop Maritime<br/>Long-Term Vision<br/>&amp; Goals</li> </ul> |
|   | JUL-AUG                                                                                                                                                         | AUG-NOV                                                                                            | sept-nov                                                                                                                                                                                                                                       | DEC-JAN                                                                         | DEC-JAN                                                                   |