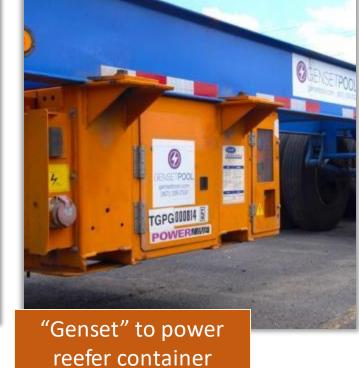

#### Terminal Operations 101: Terminal Evolution & Operations WHAT MAKES THE SYSTEM WORK? PORT OF OAKLAND

Bottom corners have sma bale on front face