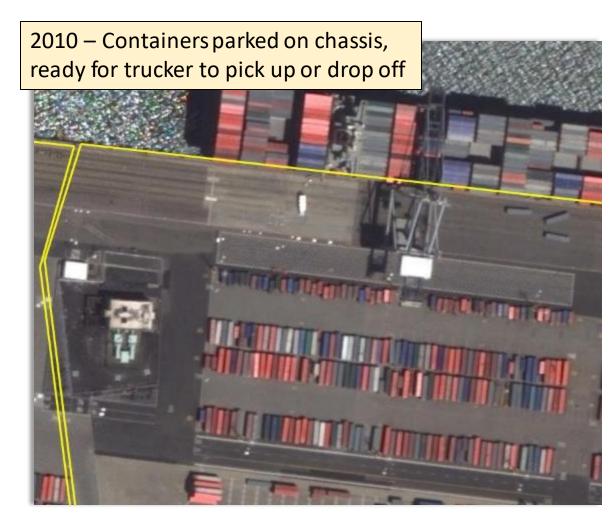

### Terminal Operations 101: Terminal Evolution & Operations CONTAINERS: WHAT YOU SEE

PORT OF OAKLAND SEAPORT

Heavy container on tri-axle chassis