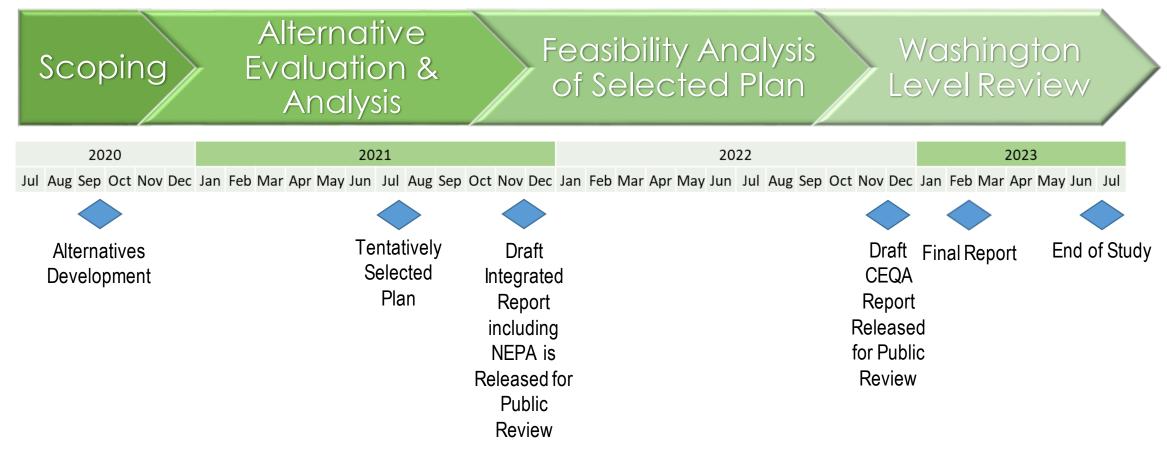

### Turning Basins Widening Study FEASIBILITY STUDY PURPOSE

# Technically Feasible Economically Justifiable Environmentally Acceptable

### Turning Basins Widening Study FEASIBILITY STUDY PROGRESS & TIMELINE

Inner Harbor

Outer Harbor