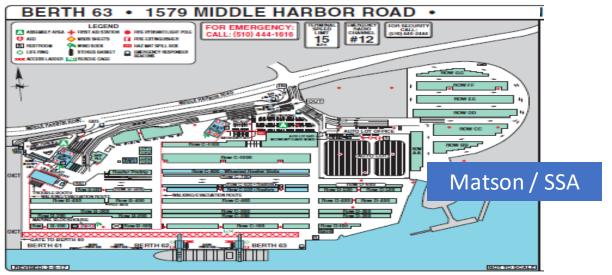

### Port 101: Liner Operations, Commodities/Markets PORT OF OAKLAND BY THE NUMBERS

- **4 Active** marine terminals
- 3 Terminal operators SSA, Everport, & Trapac
- 33 Cranes of which 20 are Port-owned
- 2.46 Million TEUs handled in 2020

# Terminal Operations 101: Terminal Evolution & Operations OAKLAND IN 2021

PORT OF OAKLAND

- Today, Oakland has 4 larger active container terminals.
- Oakland is a "landlord" port.
- Terminals are leased and operated by Marine Terminal Operators (MTOs).