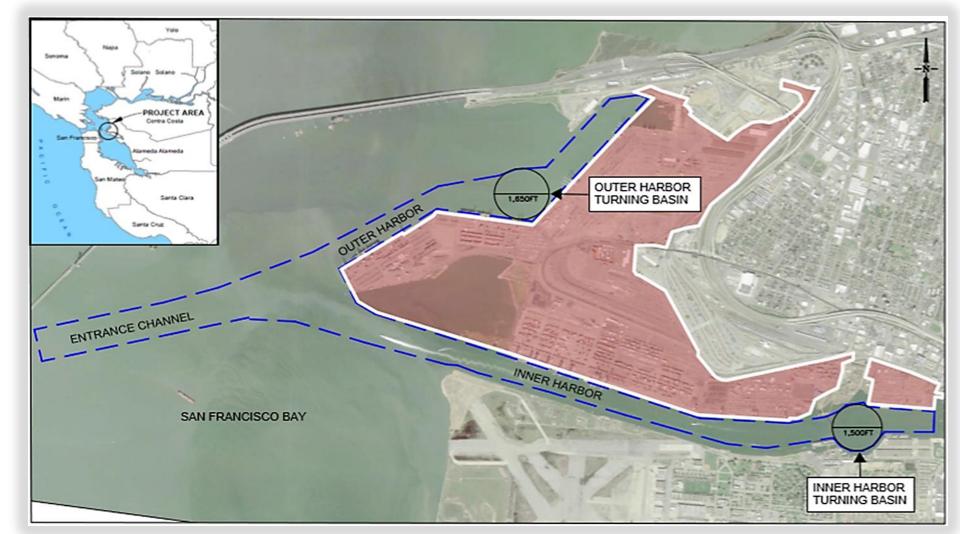

### QUESTIONS?

CURRENT MARITIME DEVELOPMENT PROJECTS/ BUSINESS ACTIVITIES:

35

Inner & Outer Harbor Turning Basins

### Turning Basins Widening Study PROPOSED PROJECT OVERVIEW

### Turning Basins Widening Study FEASIBILITY STUDY PROGRESS & TIMELINE

Inner Harbor

Outer Harbor