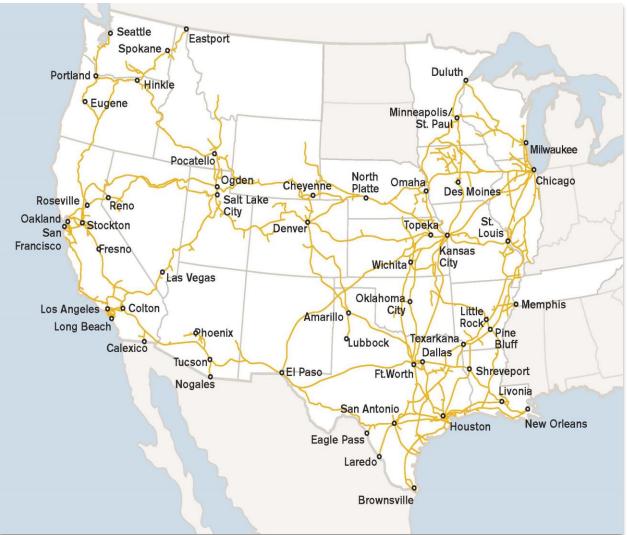

### Port 101: Liner Operations, Commodities/Markets OAKLAND VESSELS AND TRADE

#### Liner Services

# 28 scheduled vessel calls per week (2021-2022)

- 14 Trans-Pacific
- 4 North Europe and Med
- 5 Latin America
- 2 Oceania
- 3 Hawaii

#### New First Port of Call Services in 2021

• Wan Hai, CMA-CGM, Matson