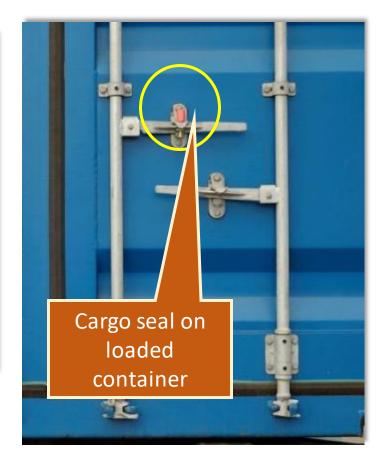

### Terminal Operations 101: Terminal Evolution & Operations CONTAINERS: WHAT YOU SEE

PORT OF OAKLAND SEAPORT

Heavy container on tri-axle chassis