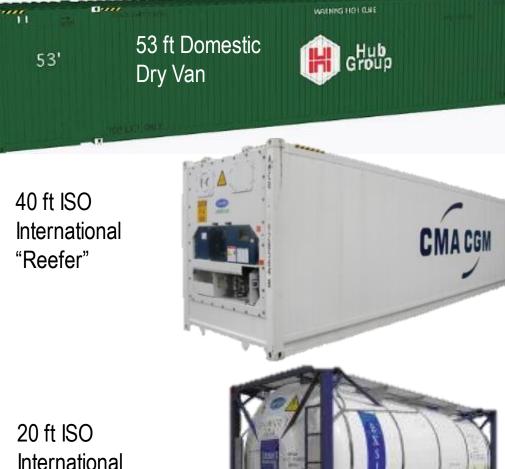

### Terminal Operations 101: Terminal Evolution & Operations CONTAINER TYPES

20 ft ISO International Dry Van

45 ft ISO International Dry Van

International Tank

an 🖬

53'