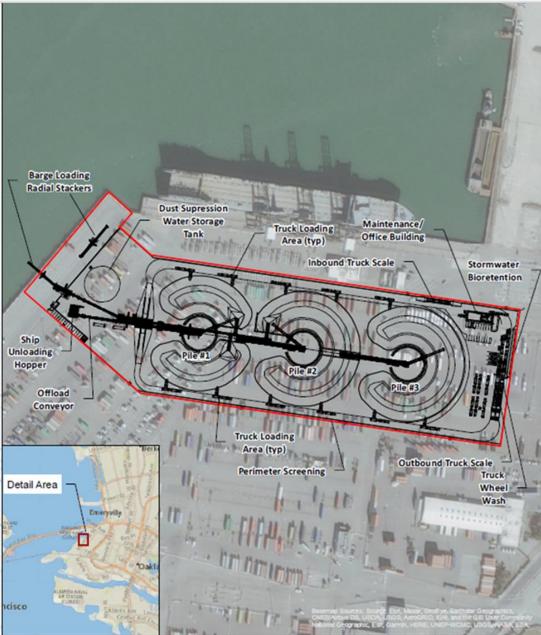

### Eagle Rock Aggregates PROPOSED PROJECT DESCRIPTION DESCRIPTION SEAPORT

### Eagle Rock Aggregates PROJECT OVERVIEW

| Premises:     | 18-acre site<br>at Berths 20-22   |
|---------------|-----------------------------------|
| Lease Term:   | 12, 10, and 5 years =<br>27 years |
| Use:          | Bulk Marine Terminal              |
| Improvements: | \$30M-\$35M                       |

# Eagle Rock Aggregates PROPOSED PROJECT HIGHLIGHTS

- Electric Trucks
- Truck Tire Wash Station
- Hybrid Electric and Electric Yard Equipment
- Dust Control Measures
- Community Benefits and Jobs