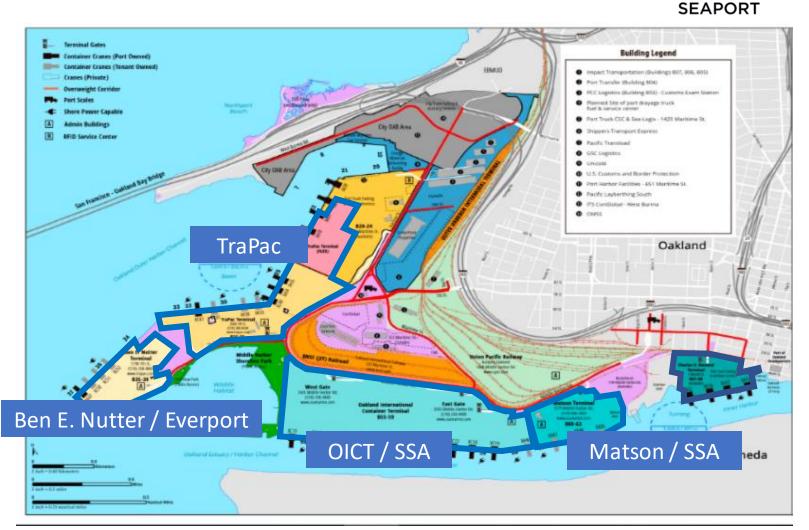

### Port 101: Liner Operations, Commodities/Markets PORT OF OAKLAND BY THE NUMBERS

- **4 Active** marine terminals
- 3 Terminal operators SSA, Everport, & Trapac
- 33 Cranes of which 20 are Port-owned
- 2.46 Million TEUs handled in 2020

# Terminal Operations 101: Terminal Evolution & Operations OAKLAND IN 2021

PORT OF OAKLAND

- Today, Oakland has 4 larger active container terminals.
- Oakland is a "landlord" port.
- Terminals are leased and operated by Marine Terminal Operators (MTOs).