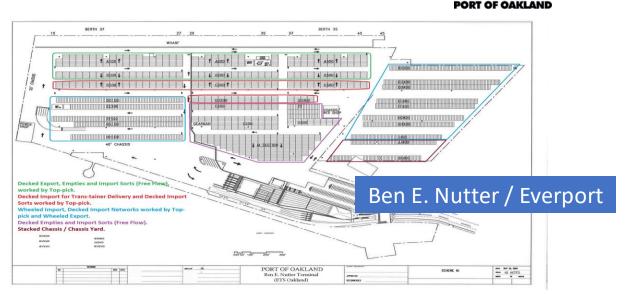

### Port 101: Liner Operations, Commodities/Markets PORT OF OAKLAND BY THE NUMBERS

- **4 Active** marine terminals
- 3 Terminal operators SSA, Everport, & Trapac
- 33 Cranes of which 20 are Port-owned
- 2.46 Million TEUs handled in 2020

# Terminal Operations 101: Terminal Evolution & Operations OAKLAND IN 2021

PORT OF OAKLAND

- Today, Oakland has 4 larger active container terminals.
- Oakland is a "landlord" port.
- Terminals are leased and operated by Marine Terminal Operators (MTOs).