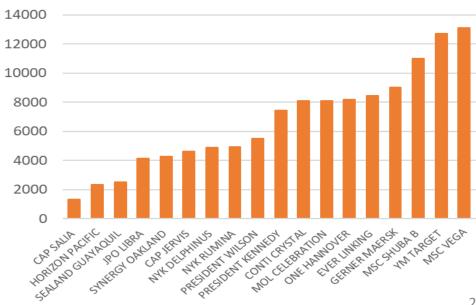

#### CONTAINER SHIP TEU

### Terminal Operations 101: Terminal Evolution & Operations 25 YEARS, 6 TIMES THE CAPACITY

2020: MSC Anna

0

|                                     | FORIOFOARDAND         |          |
|-------------------------------------|-----------------------|----------|
| 1995 vs 2021                        | Alligator<br>Strength | MSC Anna |
| Length                              | 820 ft                | 1312 ft  |
| Width                               | 105 ft                | 192 ft   |
| Width                               | 13 ctrs               | 23 ctrs  |
| Height                              | 11 ctrs               | 18 ctrs  |
| Draft (max depth)                   | 35 ft                 | 52.6 ft  |
| TEU                                 | 3000                  | 19462    |
| Containers                          | 1714                  | 11121    |
| Oakland Container<br>Estimate @ 26% | 446                   | 2891     |