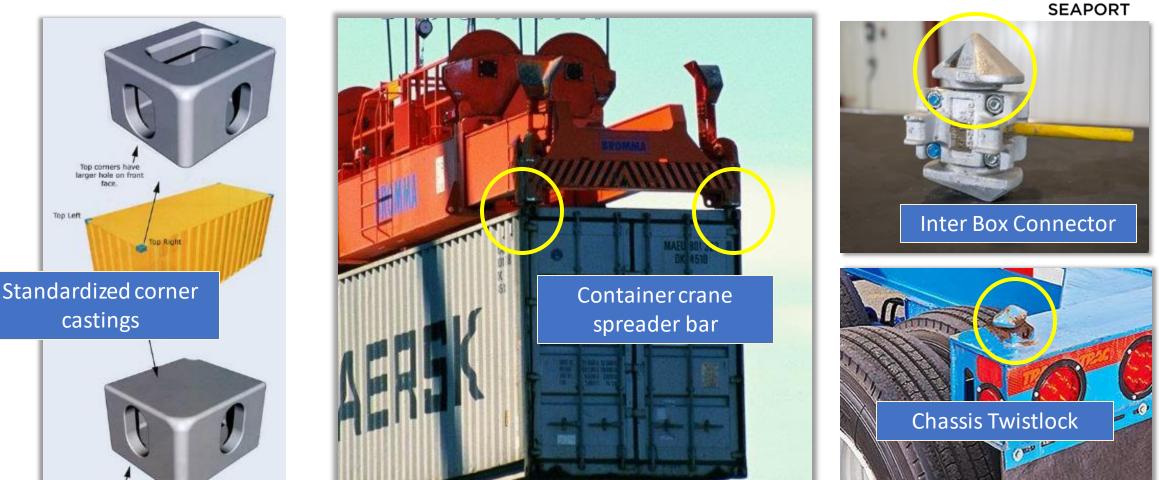

#### Terminal Operations 101: Terminal Evolution & Operations WHAT MAKES THE SYSTEM WORK? PORT OF OAKLAND

Bottom corners have sma bale on front face