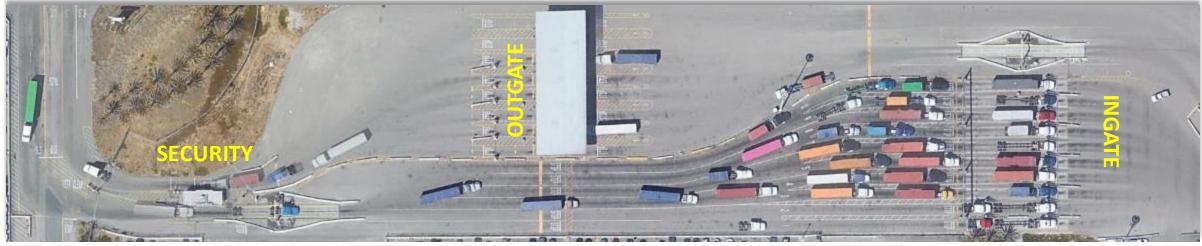

### Terminal Operations 101: Terminal Evolution & Operations ENTRY/EXIT GATE OPERATIONS

- Security driver TWIC, truck RFID
- Ingate driver identifies self, company, and container to be picked up, dropped off, or both.
- CBP radiation portal container checked before exit
- Outgate driver identifies self, company, and container being picked up.