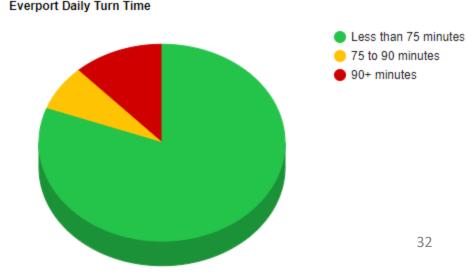

| Matson   | Current Average Turn Time <b>0h 54m</b>    | Daily Average Turn Time<br><b>Oh 49m</b> | Daily Truck Count<br>214  |
|----------|--------------------------------------------|------------------------------------------|---------------------------|
| Everport | Current Average Turn Time <b>1h 2m</b>     | Daily Average Turn Time<br><b>0h 51m</b> | Daily Truck Count<br>697  |
|          |                                            |                                          |                           |
| OICT     | Current Average Turn Time<br><b>0h 57m</b> | Daily Average Turn Time 1h 17m           | Daily Truck Count<br>1990 |