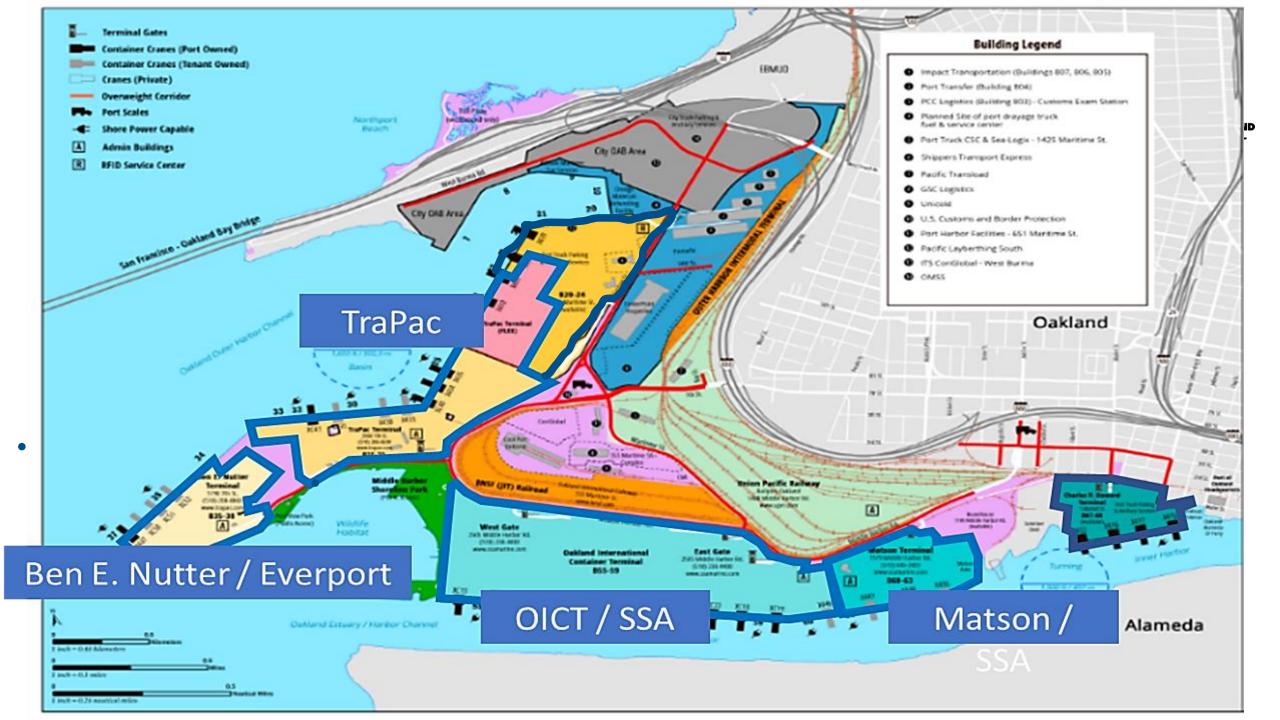

# Terminal Operations 101: Terminal Evolution & Operations OAKLAND IN 2021

PORT OF OAKLAND

- Today, Oakland has 4 larger active container terminals.
- Oakland is a "landlord" port.
- Terminals are leased and operated by Marine Terminal Operators (MTOs).

### Terminal Operations 101: Terminal Evolution & Operations TERMINAL LAYOUT