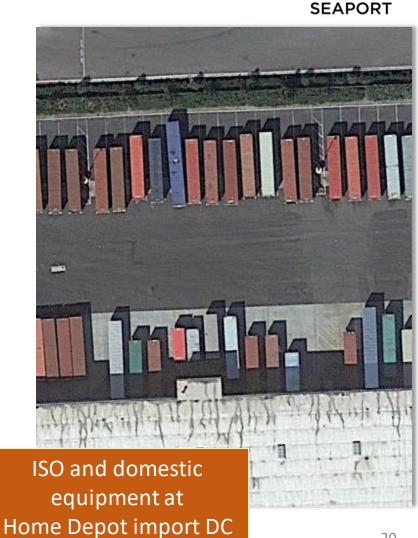

#### Terminal Operations 101: Terminal Evolution & Operations CONTAINERS FROM THE AIR PORT OF OAKLAND

**Reefer containers** plugged in at marine terminal

Import transloading – international in, domestic out