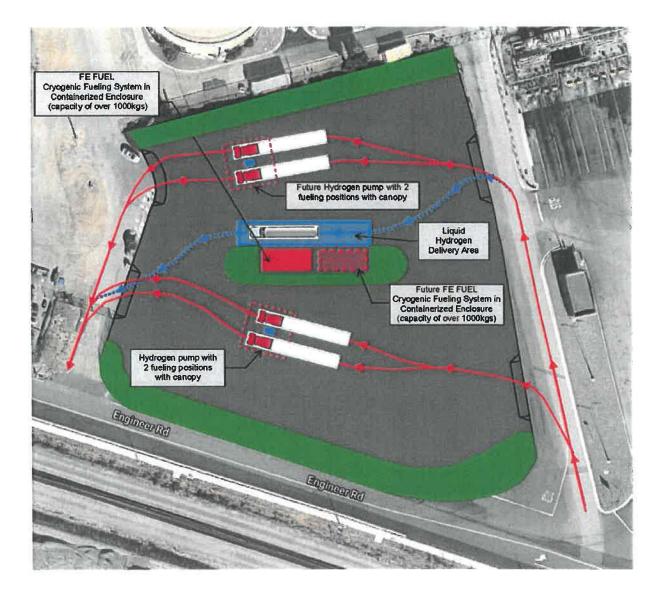

1106 Madison Street Oakland, CA 94607

Project Description: The East Bay Municipal Utility District (EBMUD) Main Wastewater Treatment Plant (MWWTP) Land Use Master Plan EIR (LUMP EIR) was prepared and certified in 2011 to serve as a high-level planning tool to guide development of the existing 48-acre MWWTP site and the newly-acquired, adjacent 15.9-acre West End property (former U.S. Army Reserve Center) over a 30-year time horizon. The LUMP EIR identified two renewable energy projects for implementation in the near futurebiodiesel production and food waste preprocessing-to help EBMUD meet sustainability goals by increasing on-site power generation. Those two projects did not move forward as described in the LUMP EIR, and EBMUD has now replaced the food waste project with a hydrogen refueling station (HRS) to fuel heavy-duty fuel cell trucks serving the Port of Oakland. The HRS would involve deliveries of liquid cryogenic hydrogen and a cryogenic fueling system on an equipment skid that includes liquid hydrogen storage, cryogenic pump, pressurized hydrogen storage, and mechanical and electrical facilities within a containerized enclosure. In addition, there would be up to two hydrogen dispenser pumps covered by canopies, and a new PG&E electrical connection with transformer and meter on a pedestal. The project may be expanded to include a second storage system and canopy with two additional hydrogen dispenser pumps. A proposed site layout is included as Attachment 1. The HRS is expected to be constructed in two phases, the first taking approximately three months, and would involve demolition of an existing building, excavation to install foundations and driveways, construction of concrete rebar-reinforced pads for equipment and dispenser areas, trenching for utility lines, and installation of equipment.