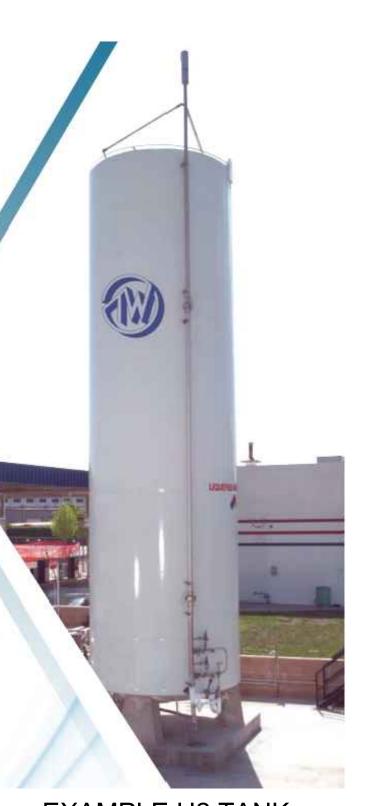

— 12.00' —

NORTH ELEVATION

EAST ELEVATION

♦ FINISH SCHEDULE

- A EXPOSED METAL TO BE WRAPPED WITH TRUE ZERO LOGO GRAPHIC. FINAL DESIGN TRD
- B EXPOSED METAL TO BE WRAPPED WITH TRUE ZERO "100% RENEWABLE HYDROGEN" GRAPHIC. FINAL DESIGN TBD.
- C EXPOSED METAL TO BE WRAPPED WITH TRUE ZERO LOGO GRAPHIC. FINAL DESIGN TBD.
- EXPOSED METAL H2 TANK TO BE PAINTED MATCHING TRUE ZERO BLUE. FINAL DESIGN TBD. SEE EXAMPLE ON THIS SHEET

EXAMPLE H2 TANK