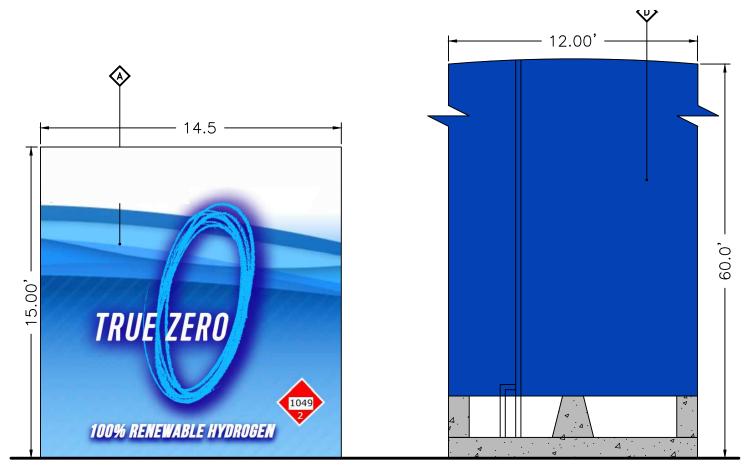

— 12.00' —

NORTH ELEVATION

EAST ELEVATION

♦ FINISH SCHEDULE

- A EXPOSED METAL TO BE WRAPPED WITH TRUE ZERO LOGO GRAPHIC. FINAL DESIGN TRD
- B EXPOSED METAL TO BE WRAPPED WITH TRUE ZERO "100% RENEWABLE HYDROGEN" GRAPHIC. FINAL DESIGN TBD.
- C EXPOSED METAL TO BE WRAPPED WITH TRUE ZERO LOGO GRAPHIC. FINAL DESIGN TBD.
- EXPOSED METAL H2 TANK TO BE PAINTED MATCHING TRUE ZERO BLUE. FINAL DESIGN TBD. SEE EXAMPLE ON THIS SHEET

EXAMPLE H2 TANK