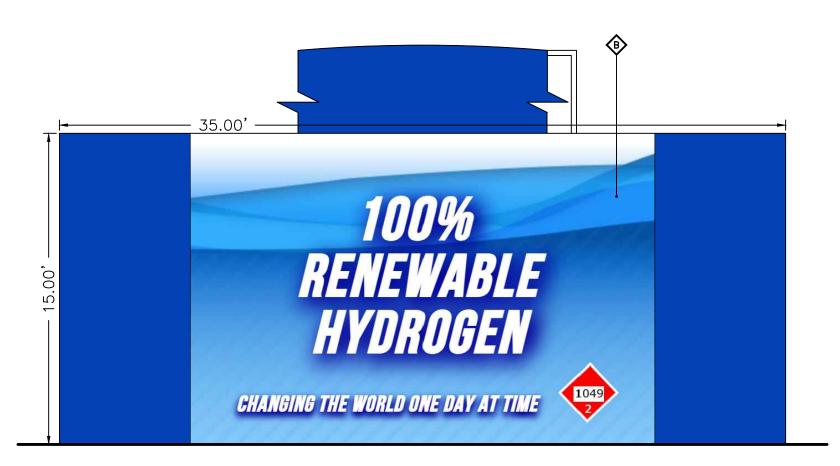

— 12.00' —

NORTH ELEVATION

EAST ELEVATION

♦ FINISH SCHEDULE

- A EXPOSED METAL TO BE WRAPPED WITH TRUE ZERO LOGO GRAPHIC. FINAL DESIGN TRD
- B EXPOSED METAL TO BE WRAPPED WITH TRUE ZERO "100% RENEWABLE HYDROGEN" GRAPHIC. FINAL DESIGN TBD.
- C EXPOSED METAL TO BE WRAPPED WITH TRUE ZERO LOGO GRAPHIC. FINAL DESIGN TBD.
- EXPOSED METAL H2 TANK TO BE PAINTED MATCHING TRUE ZERO BLUE. FINAL DESIGN TBD. SEE EXAMPLE ON THIS SHEET

EXAMPLE H2 TANK