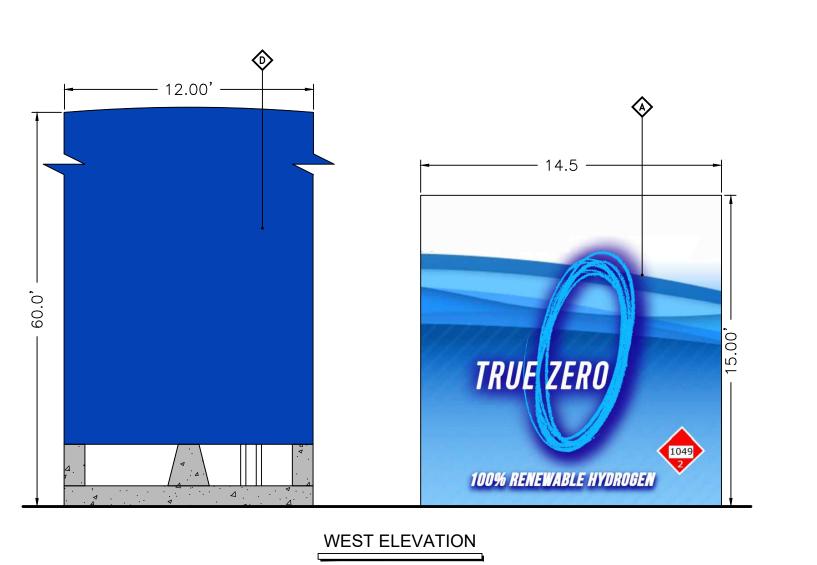

— 12.00' —

NORTH ELEVATION

EAST ELEVATION

♦ FINISH SCHEDULE

- A EXPOSED METAL TO BE WRAPPED WITH TRUE ZERO LOGO GRAPHIC. FINAL DESIGN TRD
- B EXPOSED METAL TO BE WRAPPED WITH TRUE ZERO "100% RENEWABLE HYDROGEN" GRAPHIC. FINAL DESIGN TBD.
- C EXPOSED METAL TO BE WRAPPED WITH TRUE ZERO LOGO GRAPHIC. FINAL DESIGN TBD.
- EXPOSED METAL H2 TANK TO BE PAINTED MATCHING TRUE ZERO BLUE. FINAL DESIGN TBD. SEE EXAMPLE ON THIS SHEET

EXAMPLE H2 TANK