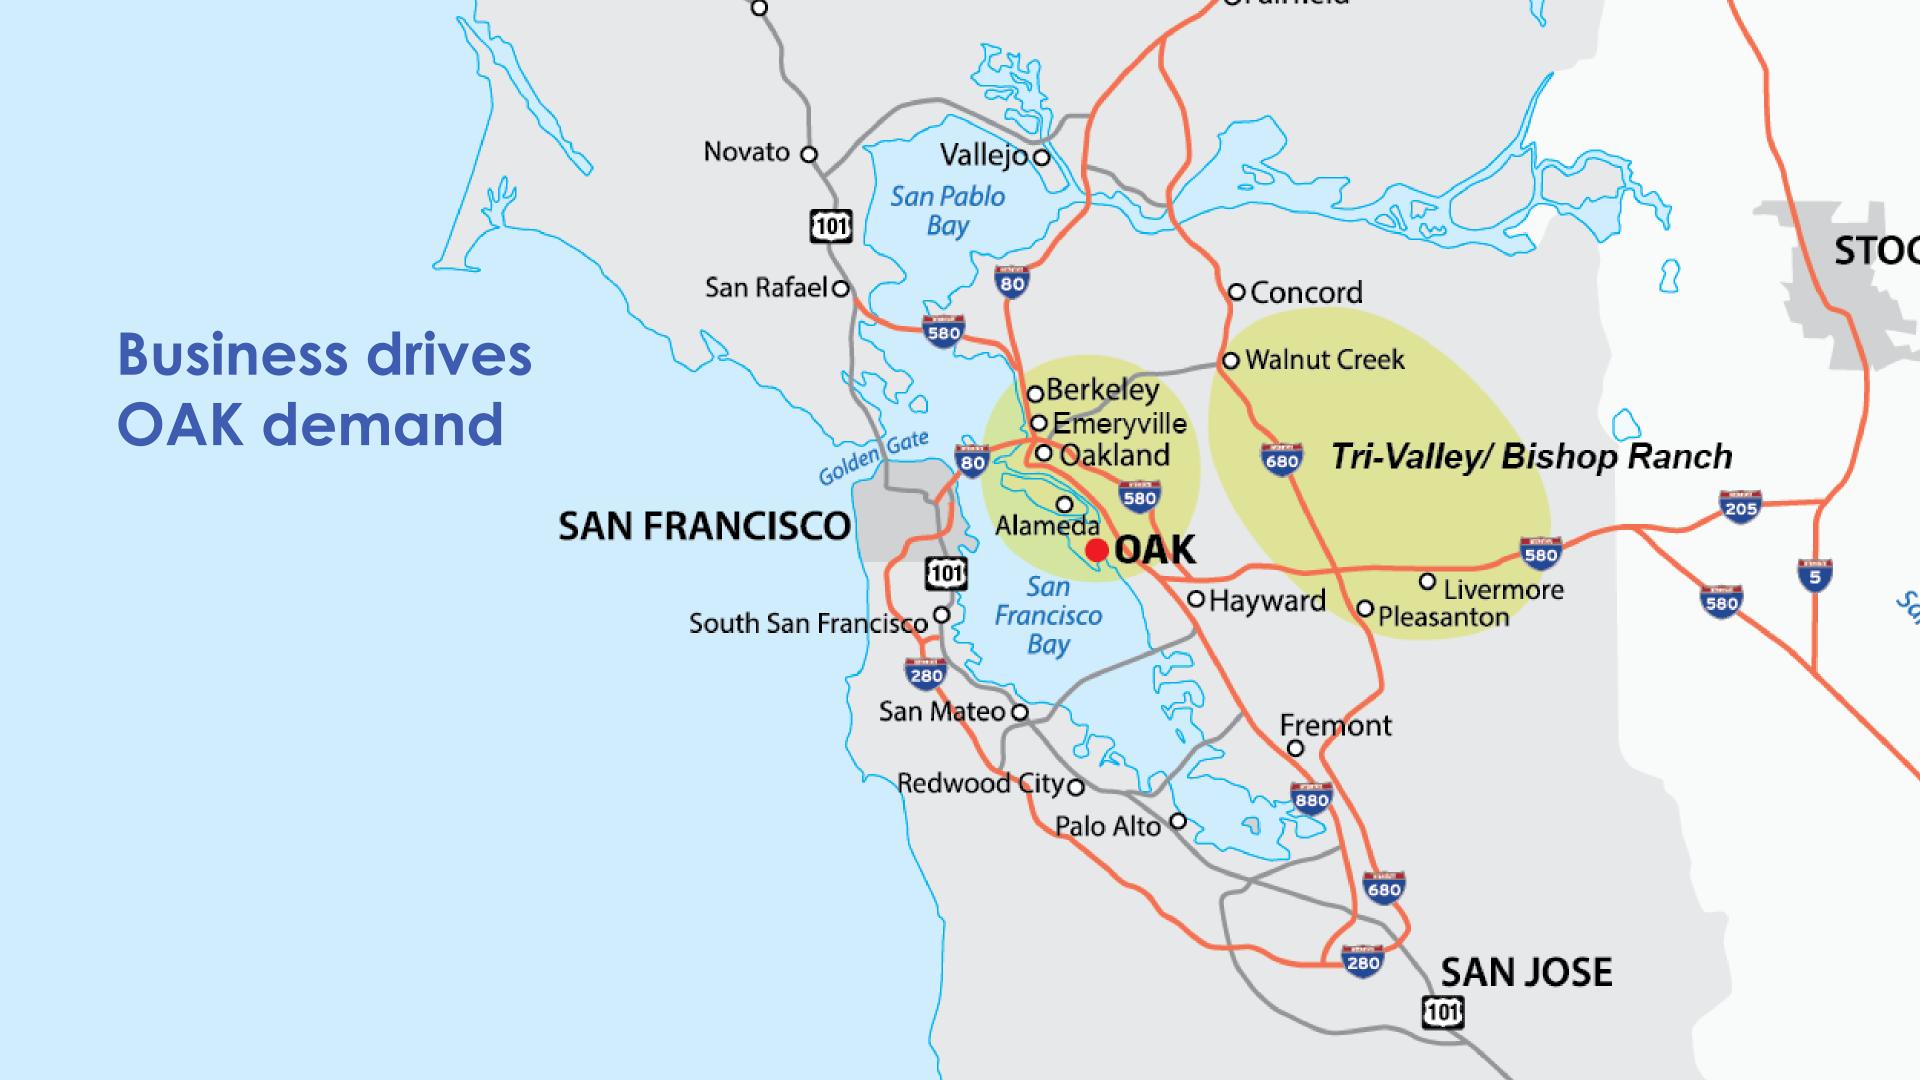

### OAK's catchment has the largest share of Bay Area international demand

Bay Area: International Demand Adjusted to Catchment Area Bay Area: International Demand Share Adjusted to Catchment Area

## OAK's catchment has the largest share of Bay Area domestic demand

**Bay Area: Domestic Demand** Adjusted to Catchment Area

**Bay Area: Domestic Demand Share** Adjusted to Catchment Area