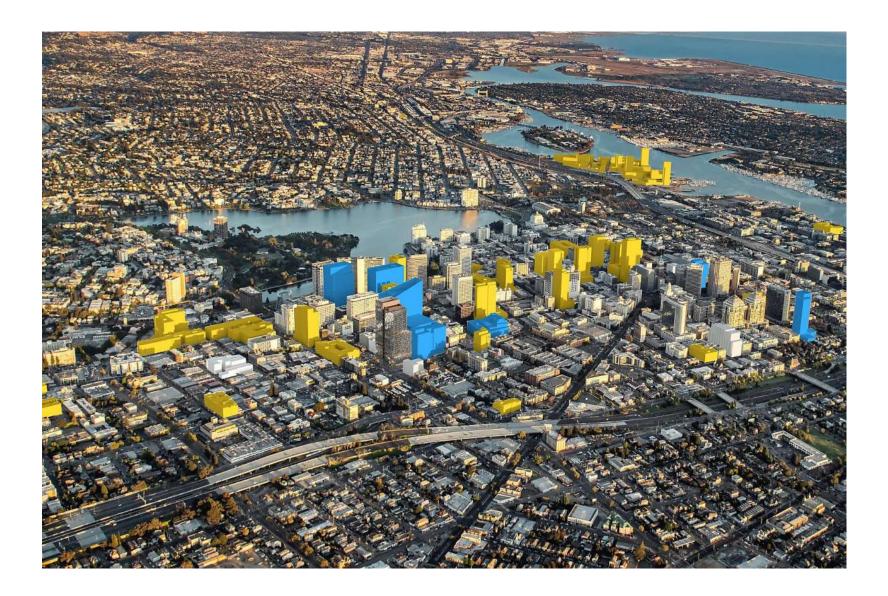

### A wave of migration from San Francisco has made Oakland one of the hottest local economies in the country

Downtown Oakland Jobs Current: 80,000 + 20,000 by 2022 = 100,000 New Alameda County residential units online in 2022 = 50,000

"The skyline's going to be totally reimagined, The perception of Oakland has changed."

-The San Francisco Chronicle