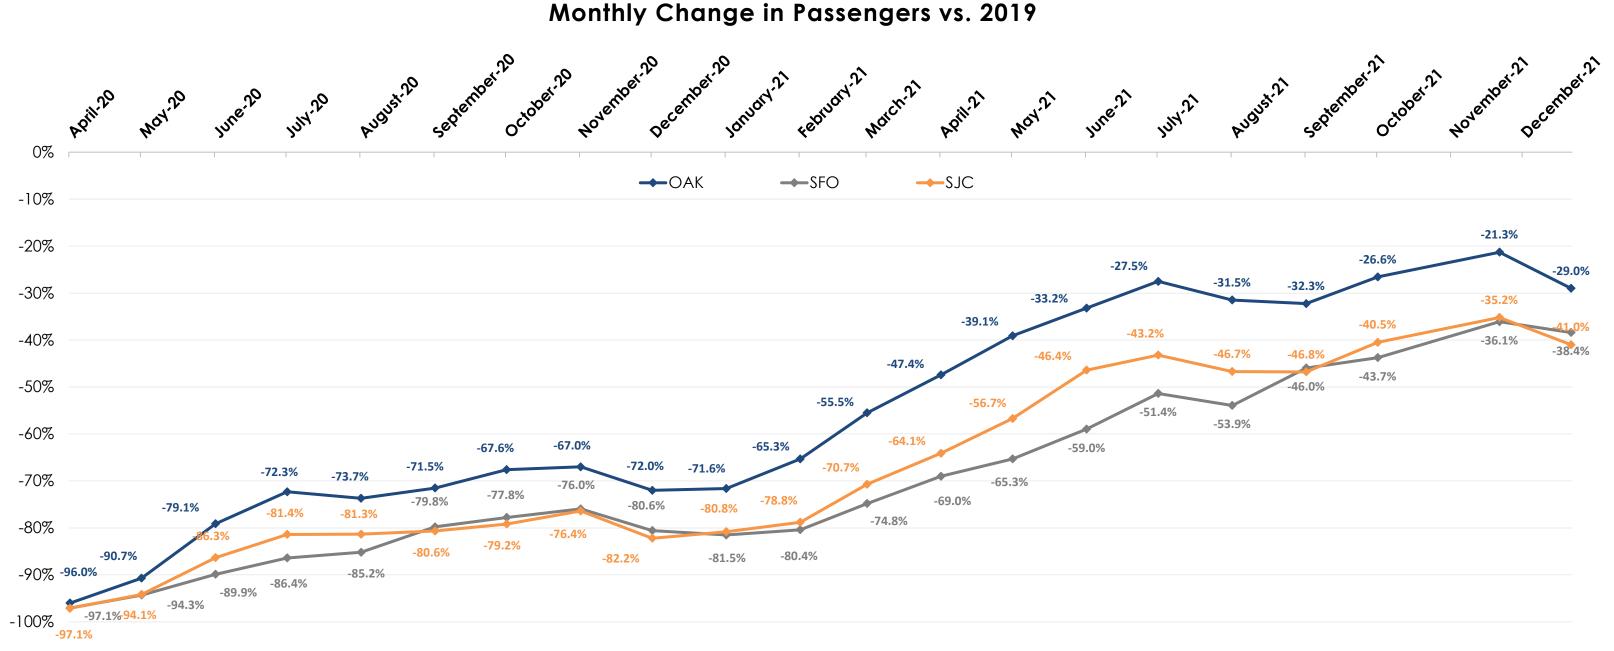

### **Bay Area traffic recovery favors OAK**

Source: 1/ Oakland International Airport; 2/ San Francisco International Airport; 3/ San Jose International; April 2019 - October 2021