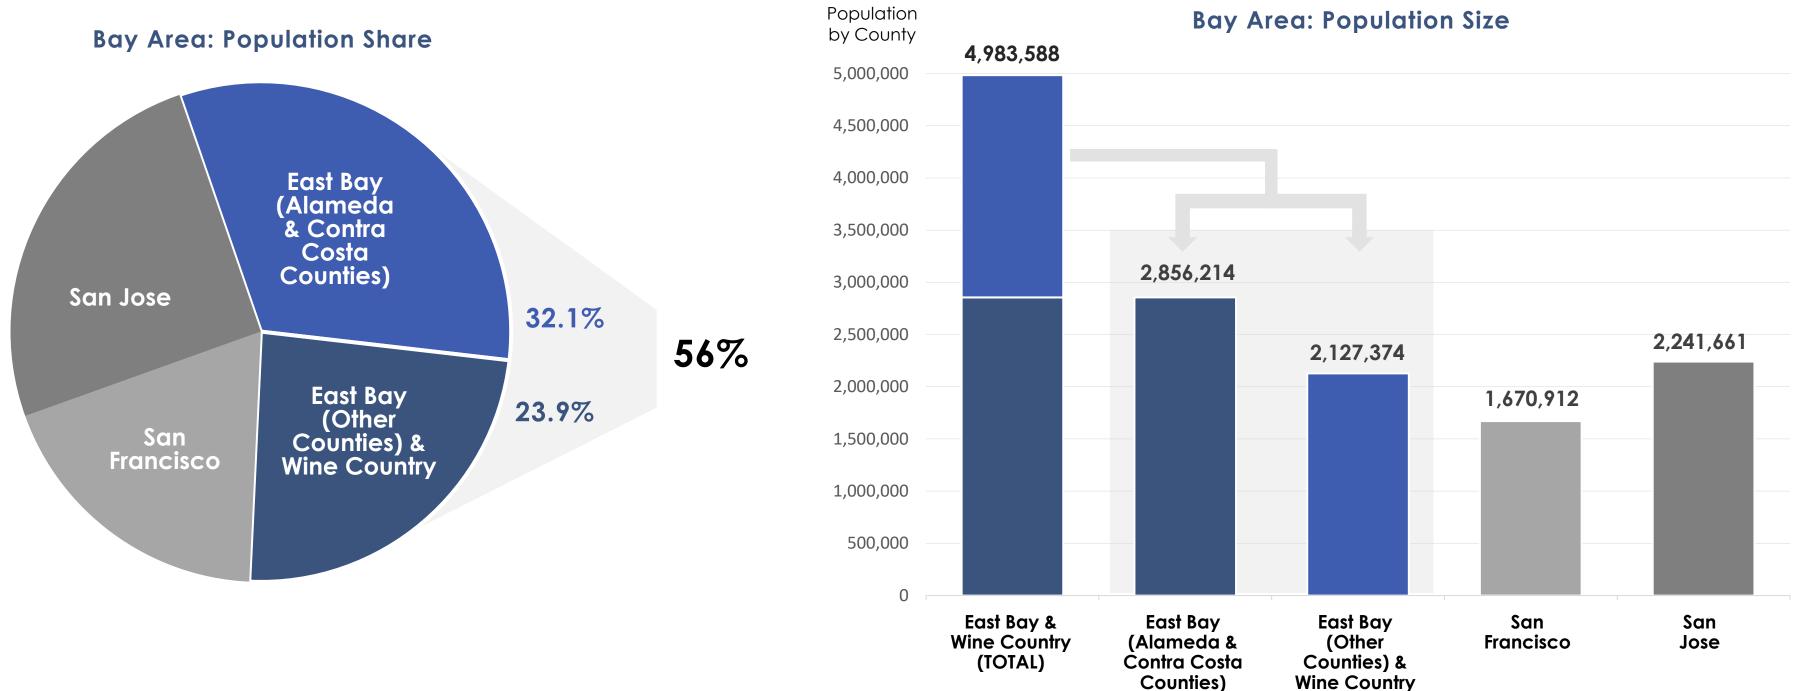

## San Francisco Bay Area population at a glance

Note: This illustration includes 7 counties (also including San Joaquin county) to derive 5 million inhabitants vs. 4.2 million of 6 counties (ref. previous slide) Source: Woods & Poole, 2020 population (est.)