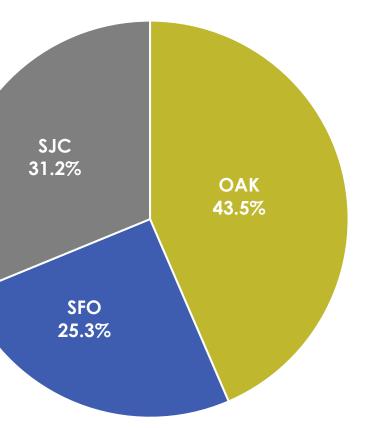

### OAK's catchment has the largest share of Bay Area international demand

Bay Area: International Demand Adjusted to Catchment Area Bay Area: International Demand Share Adjusted to Catchment Area