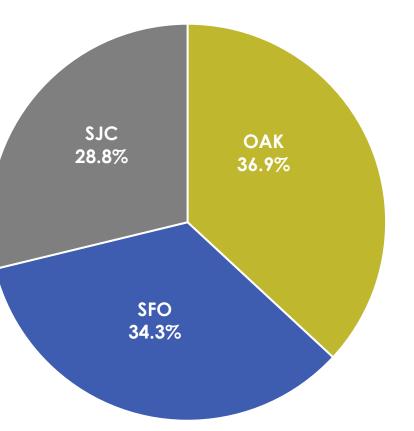

## OAK's catchment has the largest share of Bay Area domestic demand

**Bay Area: Domestic Demand** Adjusted to Catchment Area

**Bay Area: Domestic Demand Share** Adjusted to Catchment Area