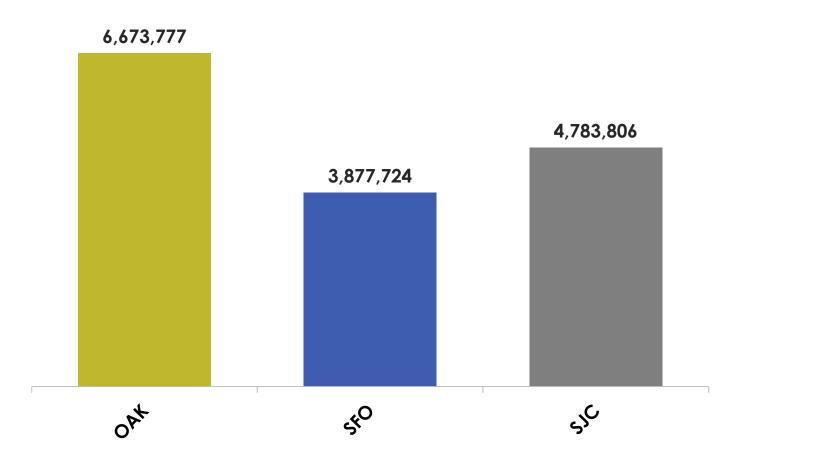

### **Bay Area traffic recovery favors OAK**

Source: 1/ Oakland International Airport; 2/ San Francisco International Airport; 3/ San Jose International; April 2019 - October 2021