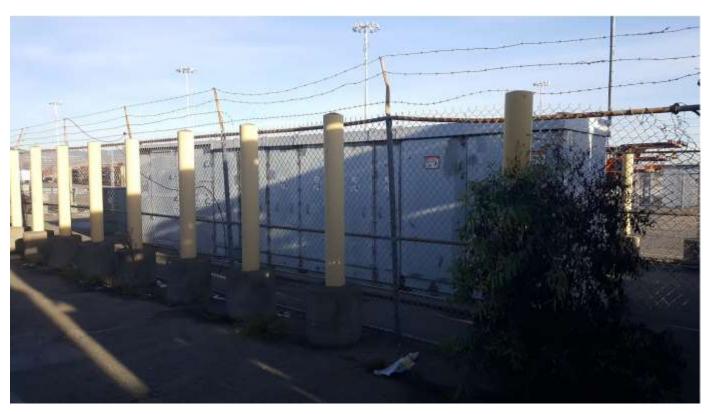

## Bid No.: 17-18/20, Medium Voltage Switchgear (SS-C-48)

The following video and photos were shared during the pre-bid meeting on December 6, 2017 to give potential bidders a view of the existing equipment only. Please note the Port will be removing this switchgear and is not replacing in kind. Please refer to the bid Plans and Specifications for the new switchgear requirements.

## **B. Existing Switchgear Site Photos**

Front View 1

Front View 2

Front View 3

Rear View 1

Rear View 2

Side View