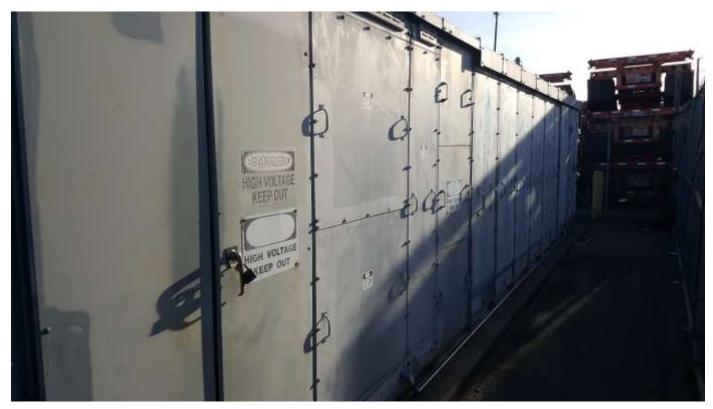

## Bid No.: 17-18/20, Medium Voltage Switchgear (SS-C-48)

The following video and photos were shared during the pre-bid meeting on December 6, 2017 to give potential bidders a view of the existing equipment only. Please note the Port will be removing this switchgear and is not replacing in kind. Please refer to the bid Plans and Specifications for the new switchgear requirements.

## **B. Existing Switchgear Site Photos**

Front View 1

Front View 2

Front View 3

Rear View 1

Rear View 2

Side View