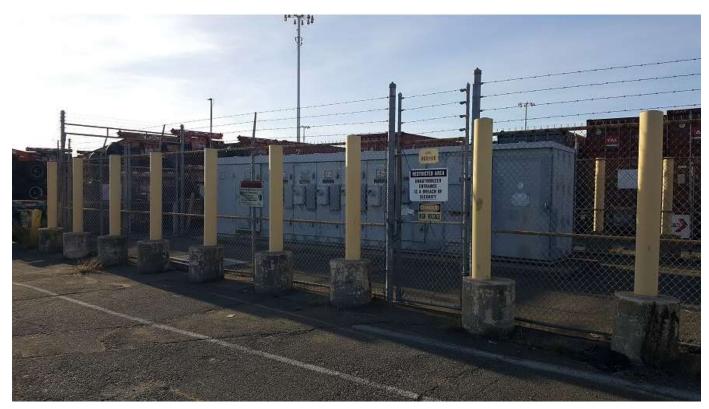

## Bid No.: 17-18/20, Medium Voltage Switchgear (SS-C-48)

The following video and photos were shared during the pre-bid meeting on December 6, 2017 to give potential bidders a view of the existing equipment only. Please note the Port will be removing this switchgear and is not replacing in kind. Please refer to the bid Plans and Specifications for the new switchgear requirements.

## **B. Existing Switchgear Site Photos**

Front View 1

Front View 2

Front View 3

Rear View 1

Rear View 2

Side View