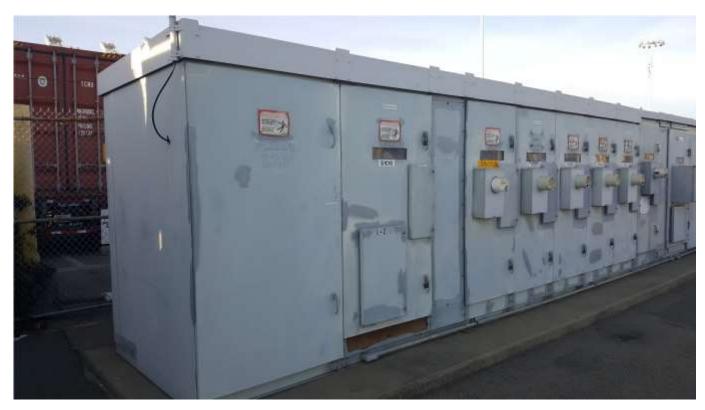

## Bid No.: 17-18/20, Medium Voltage Switchgear (SS-C-48)

The following video and photos were shared during the pre-bid meeting on December 6, 2017 to give potential bidders a view of the existing equipment only. Please note the Port will be removing this switchgear and is not replacing in kind. Please refer to the bid Plans and Specifications for the new switchgear requirements.

## **B. Existing Switchgear Site Photos**

Front View 1

Front View 2

Front View 3

Rear View 1

Rear View 2

Side View