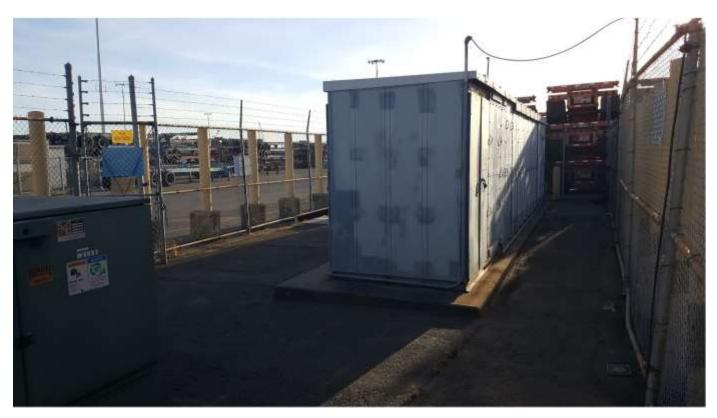

## Bid No.: 17-18/20, Medium Voltage Switchgear (SS-C-48)

The following video and photos were shared during the pre-bid meeting on December 6, 2017 to give potential bidders a view of the existing equipment only. Please note the Port will be removing this switchgear and is not replacing in kind. Please refer to the bid Plans and Specifications for the new switchgear requirements.

## **B. Existing Switchgear Site Photos**

Front View 1

Front View 2

Front View 3

Rear View 1

Rear View 2

Side View