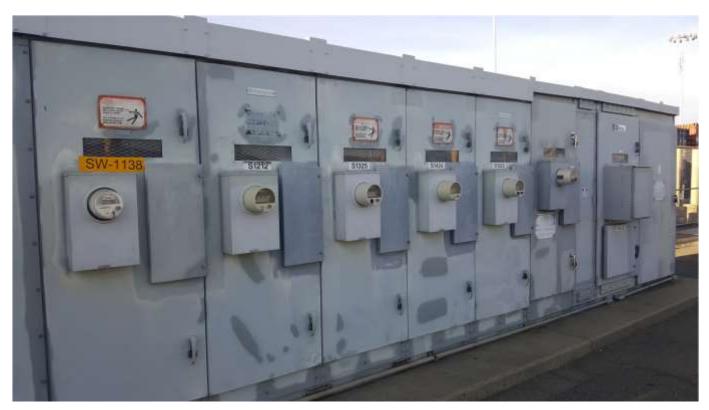

## Bid No.: 17-18/20, Medium Voltage Switchgear (SS-C-48)

The following video and photos were shared during the pre-bid meeting on December 6, 2017 to give potential bidders a view of the existing equipment only. Please note the Port will be removing this switchgear and is not replacing in kind. Please refer to the bid Plans and Specifications for the new switchgear requirements.

## **B. Existing Switchgear Site Photos**

Front View 1

Front View 2

Front View 3

Rear View 1

Rear View 2

Side View